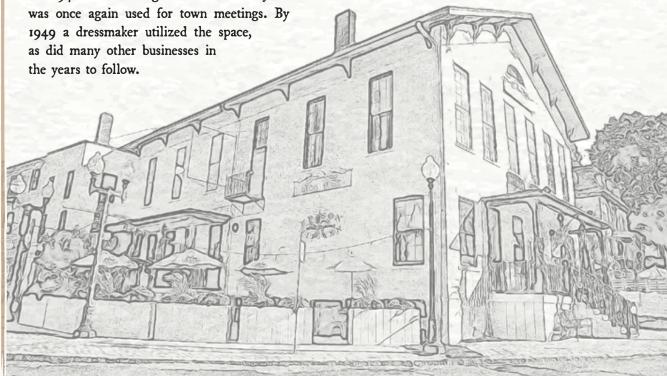

7

grape juice / ginger syrup / lime juice / club soda

# MULE 7

prickly pear , lime juice / ginger beer



Built in 1860, this structure was originally called Fisher's Hall and was used for public meetings. John H. Nicholas acquired the building in the late 1800's and ran his entertainment complex Singing minstrels, vaudeville actors and community chorus graced the portable stage of the old Opera House, while in the downstairs tavern, Nicholas pushed his old-fashioned root beer. It was known as a combination of an opera house, roller skating rink and billiard hall until after the First World War. In 1927, the Specification Brush All Company called the building home while silent movies were shown on the second floor. During the 1930's and 1940's the building was known as Leeja Hall and